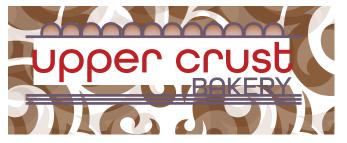

The theme for the Upper Crust Bakery identity package is derived from a modern, light and airy perspective. Think of a delicate French pastry enjoyed in a modern upscale environment.

The colors are designed to capture the essence of a golden-brown croissant with subtle rich undertones. The repeating arch shapes align with the edges of a pie or small tart they also replicate the edge of the awning over the shop's window.

The font is modern with smooth curves and a substantial weight that is reflected in the backed good. Together the combined elements clearly establish the French modern aesthetic. Minimal content conveyed in easy to digest morsels, subtle yet direct.

When looking at each element the user will connect to the physical design of the bakery, an awning over the window and modern bakery where the baked goods are the key element.